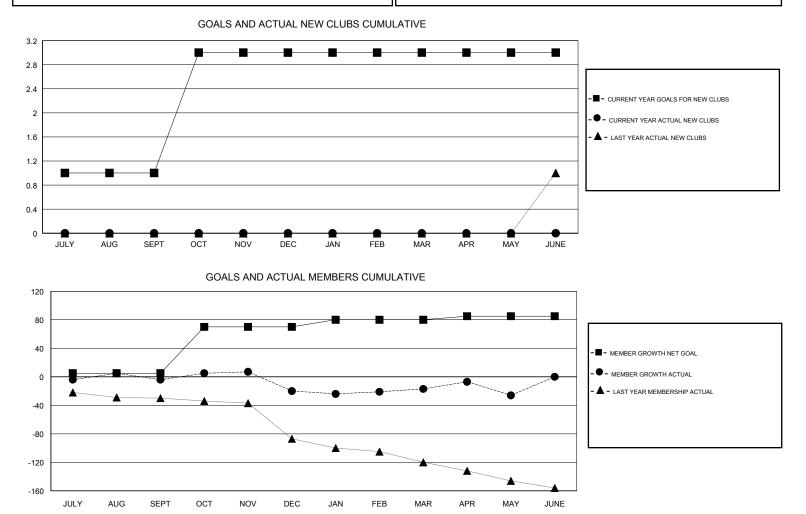

## GMT CA

|                       | Club          | s         |               | Members               |                           |                         |                                                    |
|-----------------------|---------------|-----------|---------------|-----------------------|---------------------------|-------------------------|----------------------------------------------------|
| RESULTS FOR 2018-2019 |               |           |               | RESULTS FOR 2018-2019 |                           |                         |                                                    |
| QUARTER               | NEW CLUB GOAL | NEW CLUBS | DROPPED CLUBS | QUARTER               | MEMBER GROWTH NET<br>GOAL | MEMBER GROWTH<br>ACTUAL | DROPPED<br>MEMBERS ACTUAL<br>(including transfers) |
| JULY/AUG/SEPT         | 1             | 0         | 0             | JULY/AUG/SEPT         | 5                         | 30                      | 32                                                 |
| OCT/NOV/DEC           | 2             | 0         | 1             | OCT/NOV/DEC           | 65                        | 35                      | 45                                                 |
| JAN/FEB/MAR           | 0             | 0         | 0             | JAN/FEB/MAR           | 10                        | 37                      | 30                                                 |
| APR/MAY/JUNE          | 0             | 0         | 0             | APR/MAY/JUNE          | 5                         | 35                      | 30                                                 |